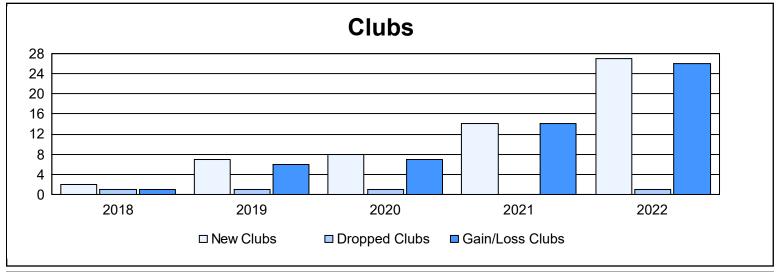

District 403 A2 As of June 2022 Cumulative

| Year      | New<br>Clubs | Dropped<br>Clubs | Gain/<br>Loss<br>Clubs | New<br>Members | Charter<br>Members | Reinstate<br>Members | Transfer<br>Members | Total<br>Member<br>Added | Total<br>Members<br>Dropped | Gain/<br>Loss<br>Members |
|-----------|--------------|------------------|------------------------|----------------|--------------------|----------------------|---------------------|--------------------------|-----------------------------|--------------------------|
| 2017-2018 | 2            | 1                | 1                      | 186            | 89                 | 4                    | 0                   | 279                      | 150                         | 129                      |
| 2018-2019 | 7            | 1                | 6                      | 185            | 168                | 14                   | 2                   | 369                      | 199                         | 170                      |
| 2019-2020 | 8            | 1                | 7                      | 135            | 204                | 16                   | 4                   | 359                      | 185                         | 174                      |
| 2020-2021 | 14           | 0                | 14                     | 233            | 376                | 29                   | 3                   | 641                      | 296                         | 345                      |
| 2021-2022 | 27           | 1                | 26                     | 328            | 628                | 3                    | 0                   | 959                      | 361                         | 598                      |
| Average   | 12           | 1                | 11                     | 213            | 293                | 13                   | 2                   | 521                      | 238                         | 283                      |